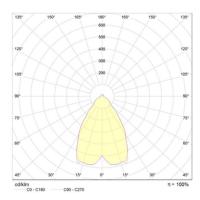

## **Specifications**

| Housing material | Stainless steel         |
|------------------|-------------------------|
| Surface finish   | Powder coated           |
| Cover material   | Acryilic                |
| LED type         | Samsung LM301B          |
| Lifetime LED     | L90B10 @ 100.000h, 25°C |
| Lifetime fixture | 30 years                |
| Voltage          | 230 V                   |
| CRI              | ≥ 80                    |
| Dimmable         | DALI                    |
| Future proof     | Yes                     |
| Net efficiency   | 148 Lumen/Watt          |