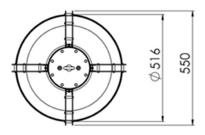

| Typenumber     | Dimensions | Lumen     | Load  | Weight |
|----------------|------------|-----------|-------|--------|
| COR 1 3K B     | As drawing | 4.145 lm  | 28.2W | 14kg   |
| COR 2 3K B     | As drawing | 8.390 lm  | 56W   | 14kg   |
| COR 3 3K B     | As drawing | 11.700 lm | 78W   | 14kg   |
| COR 1 27-50K B | As drawing | 4.225 lm  | 30W   | 14kg   |
| COR 2 27-50K B | As drawing | 8.440 lm  | 56W   | 14kg   |