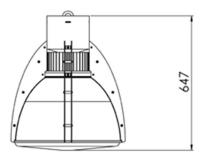

| Typenumber     | Dimensions | Lumen     | Load  | Weight |
|----------------|------------|-----------|-------|--------|
| COR 1 3K B     | As drawing | 4.145 lm  | 28.2W | 14kg   |
| COR 2 3K B     | As drawing | 8.390 lm  | 56W   | 14kg   |
| COR 3 3K B     | As drawing | 11.700 lm | 78W   | 14kg   |
| COR 1 27-50K B | As drawing | 4.225 lm  | 30W   | 14kg   |
| COR 2 27-50K B | As drawing | 8.440 lm  | 56W   | 14kg   |