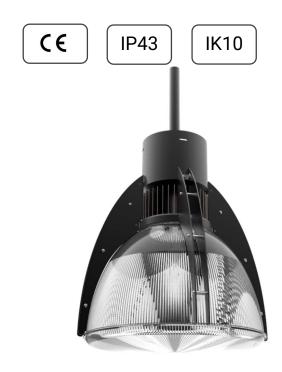

## **CORVO**

## PENDANT

With its classic and industrial appearance, our Corvo fits nicely in the entrance or hall of monumental buildings. Classic on the outside, but on the inside the Corvo is equipped with the most modern LED technology. You can choose from various options such as Tunable White Also possible as a surface-mounted fixture.